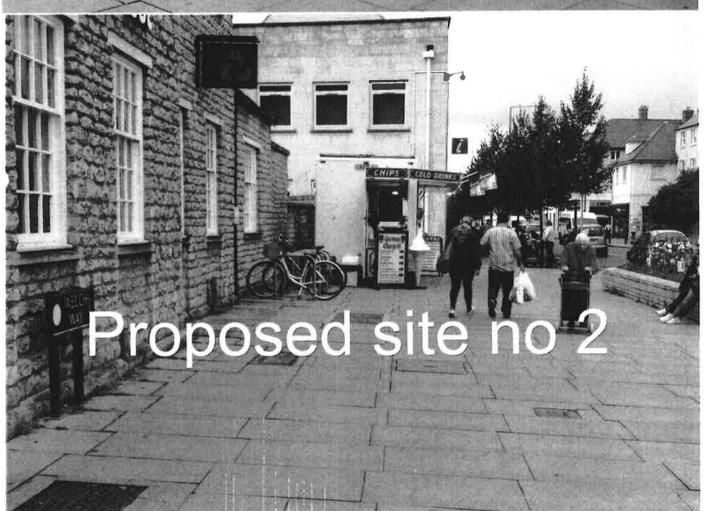

#### 3. BACKGROUND

- 3.1. Mrs Pearson has submitted an application for a three month Street Trading Consent for a Christmas paper and card stall. The application is attached at Appendix A along with a letter from the applicant and a plan of the trailer.
- 3.2. The applicant seeks to operate a Christmas Wrapping Paper/Gifts stall on the pavement in the area outside the Nat West Bank (a Consent area) in Witney Mondays-Saturdays 0900hrs to 1700hrs. The stall size takes up a total surface area of 33.44 sq. m and the trailer itself is 10.45 sq. m. As such the stall falls outside our standard scheme of delegation of 9 sq. m. In addition this is the first year an application for this stall has been made in this location.
- 3.3. Consultations have taken place with Witney Town Council, Local Ward Members, Thames Valley Police, Oxfordshire County Council (Highways), Environmental Health (Food and Safety WODC), Environmental Pollution and Enforcement (WODC), Witney Chamber of Commerce, Nat West Bank, Halifax bank and the Congregational Church.
- 3.4. Thames Valley Police have no objections.
- 3.5. Oxfordshire County Council have requested the applicant carries out a photographic survey of the pavement slabs and guarantee to pay for any damage incurred during the trading period. The applicant has complied with this request.
- 3.6. Witney Town Council are concerned about the amount of space the stall will take on the Public Highway and are particularly concerned regarding the obstruction to pedestrian users. They are further concerned the stall will obstruct light into the bank.
- 3.7. Four letters of support for the stall have been received from Members of the Public. Any other responses will be reported verbally at the meeting.
- 3.8. As this is likely to be an annual application, the Public Protection Manager requests that he be given delegated authority to approve further applications providing the details remain unchanged.