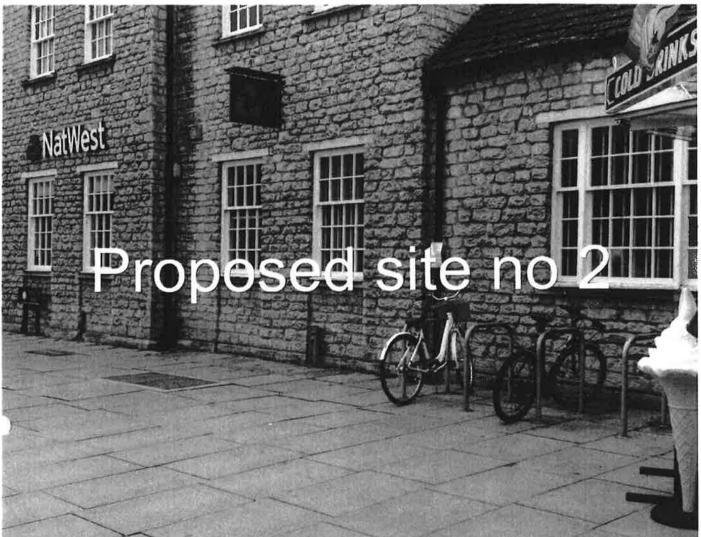

#### 3. BACKGROUND

- 3.1. Mrs Pearson has submitted an application for a three month Street Trading Consent for a Christmas paper and card stall. The application is attached at Appendix A along with a letter from the applicant and a plan of the trailer.
- 3.2. The applicant seeks to operate a Christmas Wrapping Paper/Gifts stall on the pavement in the area outside the Nat West Bank (a Consent area) in Witney Mondays-Saturdays 0900hrs to 1700hrs. The stall size takes up a total surface area of 33.44 sq. m and the trailer itself is 10.45 sq. m. As such the stall falls outside our standard scheme of delegation of 9 sq. m. In addition this is the first year an application for this stall has been made in this location.
- 3.3. Consultations have taken place with Witney Town Council, Local Ward Members, Thames Valley Police, Oxfordshire County Council (Highways), Environmental Health (Food and Safety WODC), Environmental Pollution and Enforcement (WODC), Witney Chamber of Commerce, Nat West Bank, Halifax bank and the Congregational Church.
- 3.4. Thames Valley Police have no objections.
- 3.5. Oxfordshire County Council have requested the applicant carries out a photographic survey of the pavement slabs and guarantee to pay for any damage incurred during the trading period. The applicant has complied with this request.
- 3.6. Witney Town Council are concerned about the amount of space the stall will take on the Public Highway and are particularly concerned regarding the obstruction to pedestrian users. They are further concerned the stall will obstruct light into the bank.
- 3.7. Four letters of support for the stall have been received from Members of the Public. Any other responses will be reported verbally at the meeting.
- 3.8. As this is likely to be an annual application, the Public Protection Manager requests that he be given delegated authority to approve further applications providing the details remain unchanged.